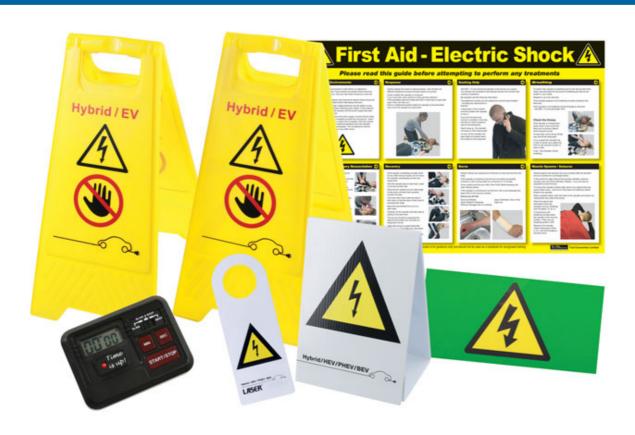

## Workshop/Vehicle Safety Kit - Add-on Upgrade

An kit of additional hybrid/EV products, including warning signs and disconnect shut down timer, specifically selected to enhance both the existing Hybrid Workshop (Part No. 6769) and Hybrid Vehicle (Part No. 6770) Safety Packs.

## **Additional Information**

- Disconnect and shut down digital timer used to accurately measure the required shut down period between switching off the ignition and disconnecting or reconnecting the vehicle's battery etc. Particularly important where airbag, BSI, hybrid and electric vehicle ECU's need time to shut down before proceeding with further work.
- Electric Shock First Aid Poster, explaining the precautions when dealing with electric shock victims. Size: 590 x 420mm.
- A pack of 12 reusable, self adhesive high voltage labels (150 x 75mm) for indicating high voltage parts of the vehicle. High voltage sign to inform employees/customers of high voltage risk.
- Three different types of warning signs floor standing hybrid/EV warning signs (2pc), double sided high voltage warning sign & pack of 10 hybrid/EV warning signs hangable on rear view mirror or steering wheel.
- All products contained in this kit are available as individual items please see Laser Part Nos 7477 (disconnect shut down timer), 7521 (floor standing warning signs), 7561 (self adhesive labels), 7574 (double sided warning sign), 7575 (electric shock poster) and 8049 (hybrid/EV warning sign, pack 10).